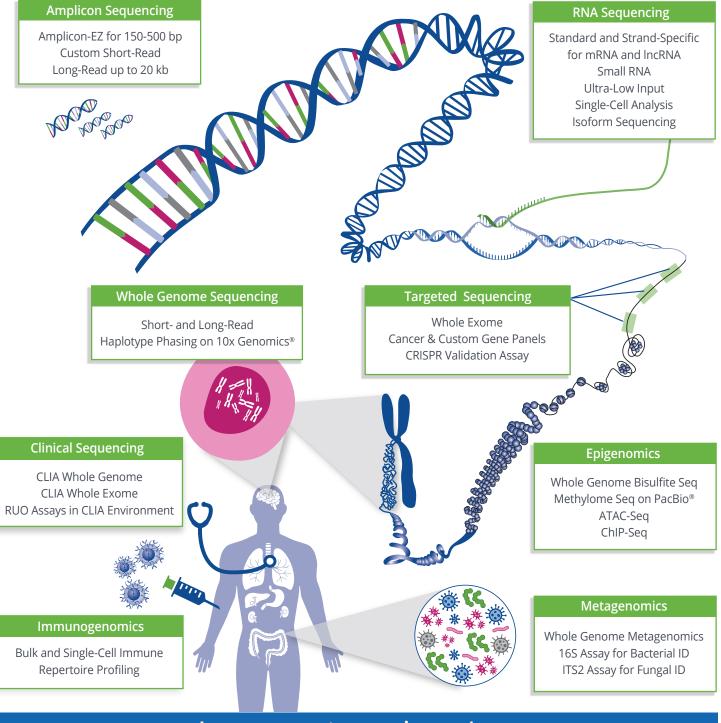

# **NGS SOLUTIONS FOR VIRTUALLY ANY PROJECT**



# Learn more at genewiz.com/ngs

## **CONTACT GENEWIZ:**

Ph.D. experts available to discuss your project:





### THE GENEWIZ DIFFERENCE

- Complete sequencing solutions from extraction to data analysis
- ✓ Optimized data quality that far exceeds manufacturer's benchmarks

- ✓ Industry-leading turnaround time as fast as 1 week
- ✓ **Dedicated support**from Ph.D.-level project managers at every step

# **QUALITY THROUGH EVERY STEP**



1. Design
Free consultations from
expert scientists



**2. Extraction**Many sample types accepted



**3. Library Prep**Automated processes improve reproducibility



**4. Sequencing**Latest platforms and technologies



**5. Bioinformatics**Customizable
offerings

# **FLEXIBLE SERVICE PACKAGES**

# **SAVINGS**

SPEED

# **Value**

Come in under budget w